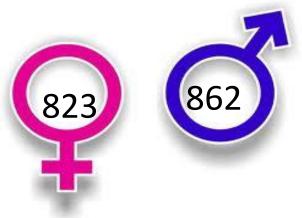

# Village Visit-Battapur, Mortad – Nizamabad





#### Village

#### Geography

- Battapur is surrounded by Kammarapalie Mandal-South, Mortad Mandal-South, Ibrahimpatnam Mandal-East, Balkonda Mandal-west.
- located 56 KM towards East from District head quarters Nizamabad. 15 KM from Morthad.

Demography





### community wise population















#### **VENN DIAGRAM**



# Chapati diagram





AN - ANGANWADI
MS - MAHILA SANGAM
MSW - MEE - SEWA
PHC - PRIMARY HEALTH CENTRE
FPS - FAIR PRICE SHOP
PS - PRIMARY SCHOOL
ANM - AUXILARY NURSE MIDWIRE
BANK

PSN - POLICE STATION
PO - POST OFFICE
PSL - PRIVATE SCHOOL
HIGH SCHOOL



#### **RANKING**

| PERSONS<br>PROBLEMS      | PADHA | 487N    | AFACAL   | SHAMANTA | SKT TROPA | Christophe-