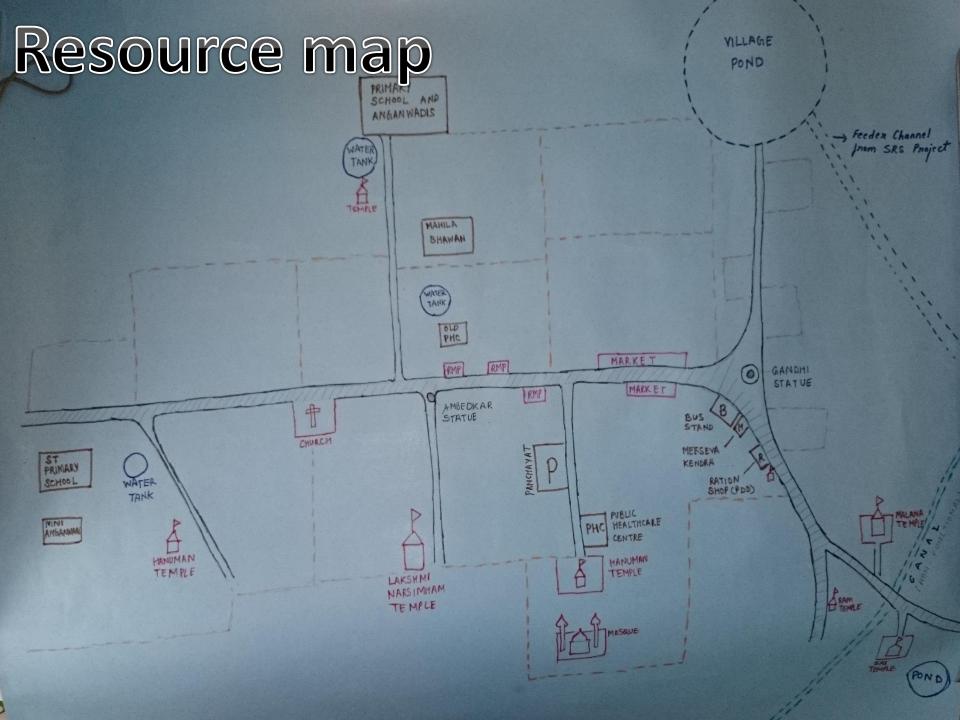

# Village Visit-Battapur, Mortad – Nizamabad

#### Geography

- Battapur is surrounded by Kammarapalie Mandal-South, Mortad Mandal-South, Ibrahimpatnam Mandal-East, Balkonda Mandal-west.
- located 56 KM towards East from District head quarters Nizamabad. 15 KM from Morthad.