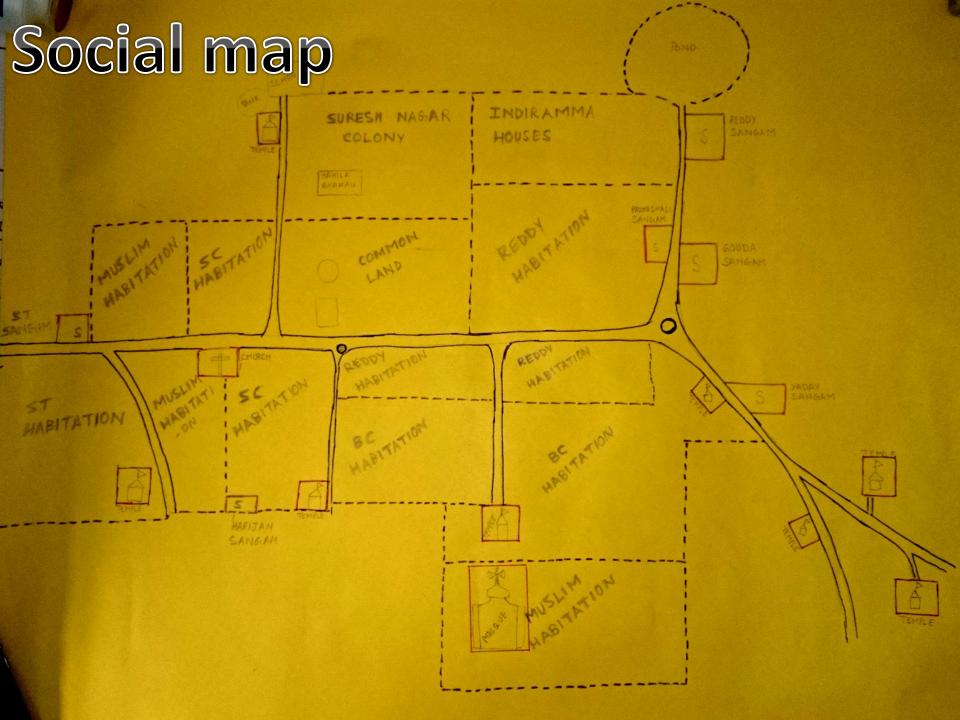

# Village Visit-Battapur, Mortad – Nizamabad





#### Village

#### Geography

- Battapur is surrounded by Kammarapalie Mandal-South, Mortad Mandal-South, Ibrahimpatnam Mandal-East, Balkonda Mandal-west.
- located 56 KM towards East from District head quarters Nizamabad. 15 KM from Morthad.

Demography





### community wise population















#### **VENN DIAGRAM**



# Chapati diagram





AN - ANGANWADI
MS - MAHILA SANGAM
MSW - MEE - SEWA
PHC - PRIMARY HEALTH CENTRE
FPS - FAIR PRICE SHOP
PS - PRIMARY SCHOOL
ANM - AUXILARY NURSE MIDWIRE
BANK

PSN - POLICE STATION
PO - POST OFFICE
PSL - PRIVATE SCHOOL
HIGH SCHOOL



#### **RANKING**

| PERSONS<br>PROBLEMS      | PADHA | 487N    | AFACAL   | SHAMANTA | SKT TROPA | Christophe-