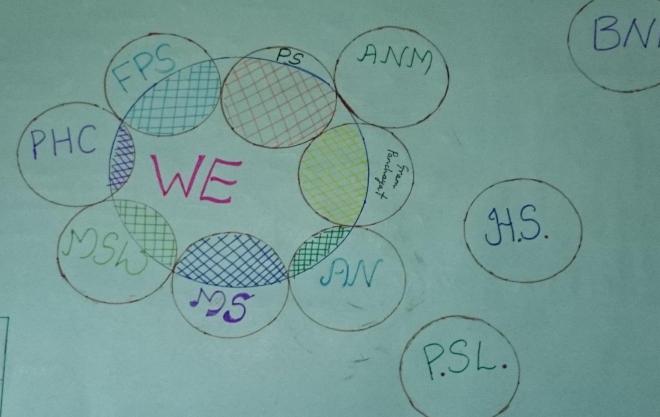

#### **VENN DIAGRAM**

# Chapati diagram

AN - ANGANWADI
MS - MAHILA SANGAM
MSW - MEE - SEWA
PHC - PRIMARY HEALTH CENTRE
FPS - FAIR PRICE SHOP
PS - PRIMARY SCHOOL
ANM - AUXILARY NURSE MIDWIRE
BANK

PSN - POLICE STATION
PO - POST OFFICE
PSL - PRIVATE SCHOOL
HIGH SCHOOL