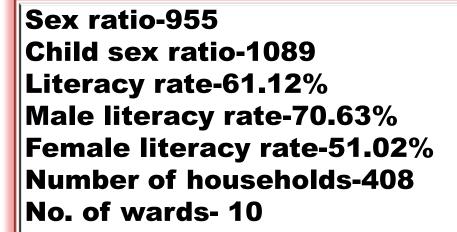

# Village Visit-Battapur, Mortad – Nizamabad





#### Village

#### Geography

- Battapur is surrounded by Kammarapalie Mandal-South, Mortad Mandal-South, Ibrahimpatnam Mandal-East, Balkonda Mandal-west.
- located 56 KM towards East from District head quarters Nizamabad. 15 KM from Morthad.

Demography





### community wise population















#### **VENN DIAGRAM**



# Chapati diagram





AN - ANGANWADI
MS - MAHILA SANGAM
MSW - MEE - SEWA
PHC - PRIMARY HEALTH CENTRE
FPS - FAIR PRICE SHOP
PS - PRIMARY SCHOOL
ANM - AUXILARY NURSE MIDWIRE
BANK

PSN - POLICE STATION
PO - POST OFFICE
PSL - PRIVATE SCHOOL
HIGH SCHOOL



#### **RANKING**

| PERSONS<br>PROBLEMS      | PADHA | 487N    | AFACAL   | SHAMANTA | SKT TROPA | Christophe-