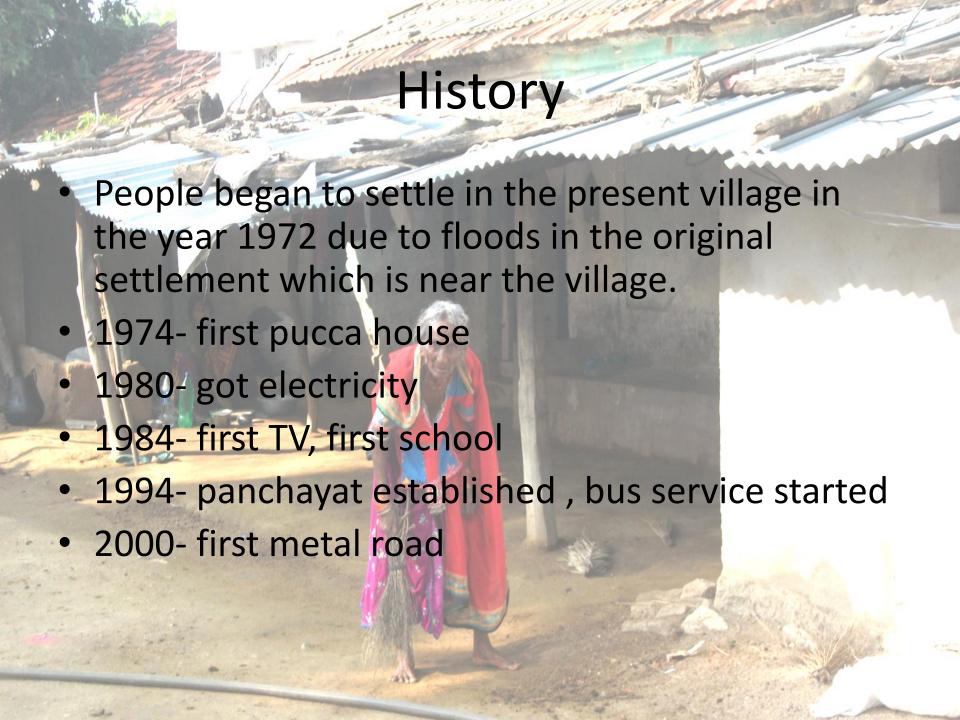

# Village Visit-Battapur, Mortad – Nizamabad





#### Village

#### Geography

- Battapur is surrounded by Kammarapalie Mandal-South, Mortad Mandal-South, Ibrahimpatnam Mandal-East, Balkonda Mandal-west.
- located 56 KM towards East from District head quarters Nizamabad. 15 KM from Morthad.

Demography





### community wise population















#### **VENN DIAGRAM**



# Chapati diagram





AN - ANGANWADI
MS - MAHILA SANGAM
MSW - MEE - SEWA
PHC - PRIMARY HEALTH CENTRE
FPS - FAIR PRICE SHOP
PS - PRIMARY SCHOOL
ANM - AUXILARY NURSE MIDWIRE
BANK

PSN - POLICE STATION
PO - POST OFFICE
PSL - PRIVATE SCHOOL
HIGH SCHOOL



#### **RANKING**

| PERSONS<br>PROBLEMS      | PADHA | 487N    | AFACAL   | SHAMANTA | SKT TROPA | Christophe-