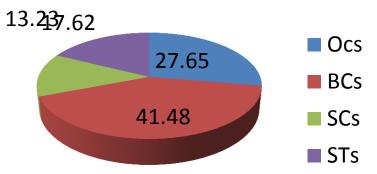

# Village Visit-Battapur, Mortad – Nizamabad





#### Village

#### Geography

- Battapur is surrounded by Kammarapalie Mandal-South, Mortad Mandal-South, Ibrahimpatnam Mandal-East, Balkonda Mandal-west.
- located 56 KM towards East from District head quarters Nizamabad. 15 KM from Morthad.

Demography





### community wise population















#### **VENN DIAGRAM**



# Chapati diagram





AN - ANGANWADI
MS - MAHILA SANGAM
MSW - MEE - SEWA
PHC - PRIMARY HEALTH CENTRE
FPS - FAIR PRICE SHOP
PS - PRIMARY SCHOOL
ANM - AUXILARY NURSE MIDWIRE
BANK

PSN - POLICE STATION
PO - POST OFFICE
PSL - PRIVATE SCHOOL
HIGH SCHOOL



#### **RANKING**

| PERSONS<br>PROBLEMS      | PADHA | 487N    | AFACAL   | SHAMANTA | SKT TROPA | Christophe-