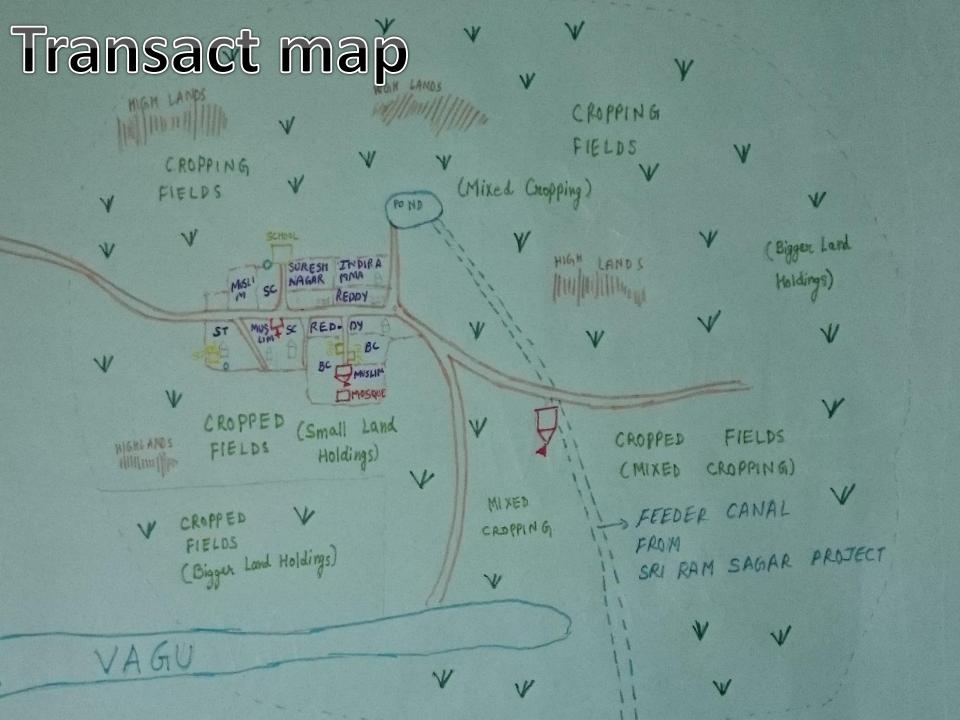

#### Geography

- Battapur is surrounded by Kammarapalie Mandal-South, Mortad Mandal-South, Ibrahimpatnam Mandal-East, Balkonda Mandal-west.
- located 56 KM towards East from District head quarters Nizamabad. 15 KM from Morthad.