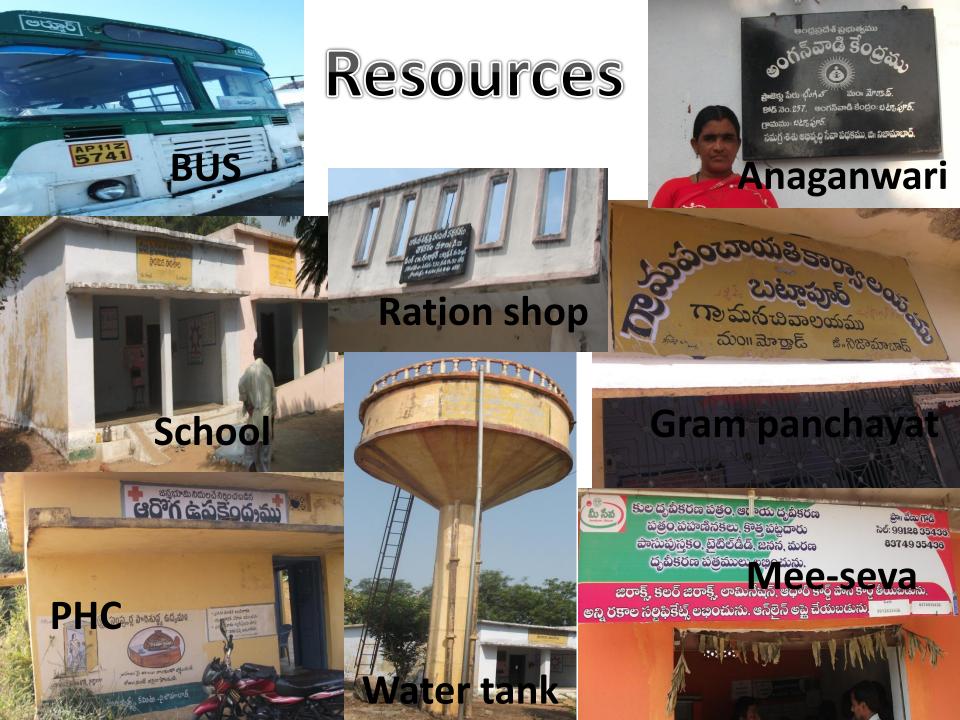

# Chapati diagram

AN - ANGANWADI
MS - MAHILA SANGAM
MSW - MEE - SEWA
PHC - PRIMARY HEALTH CENTRE
FPS - FAIR PRICE SHOP
PS - PRIMARY SCHOOL
ANM - AUXILARY NURSE MIDWIRE
BANK

PSN - POLICE STATION
PO - POST OFFICE
PSL - PRIVATE SCHOOL
HIGH SCHOOL