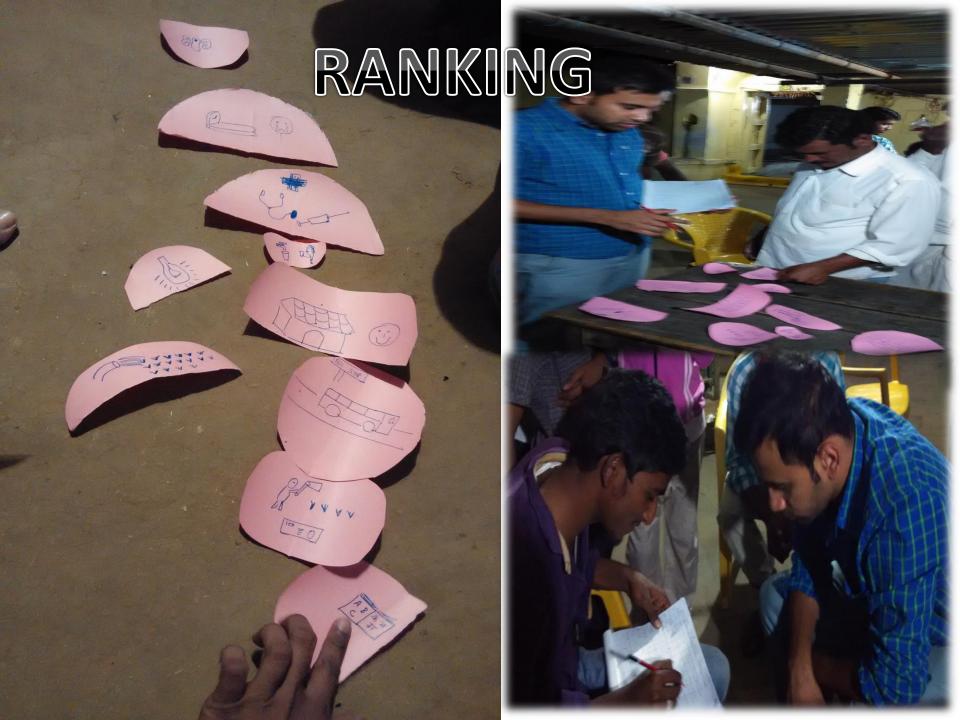

#### **RANKING**

| PERSONS<br>PROBLEMS      | PADHA | 487N    | AFACAL   | SHAMANTA | SKT TROPA | Christophe-                                                                                                                                                                                                                                                                                                                                                                                                                                                                                                                                                                                                                                                                                                                                                                                                                                                                                                                                                                                                                                                                                                                                                                                                                                                                                                                                                                                                                                                                                                                                                                                                                                                                                                                                                                                                                                                                                                                                                                                                                                                                                                                    | PRABHAKAR | SANARDAN T | TOTAL | RANKING |  |
|--------------------------|-------|---------|----------|----------|-----------|--------------------------------------------------------------------------------------------------------------------------------------------------------------------------------------------------------------------------------------------------------------------------------------------------------------------------------------------------------------------------------------------------------------------------------------------------------------------------------------------------------------------------------------------------------------------------------------------------------------------------------------------------------------------------------------------------------------------------------------------------------------------------------------------------------------------------------------------------------------------------------------------------------------------------------------------------------------------------------------------------------------------------------------------------------------------------------------------------------------------------------------------------------------------------------------------------------------------------------------------------------------------------------------------------------------------------------------------------------------------------------------------------------------------------------------------------------------------------------------------------------------------------------------------------------------------------------------------------------------------------------------------------------------------------------------------------------------------------------------------------------------------------------------------------------------------------------------------------------------------------------------------------------------------------------------------------------------------------------------------------------------------------------------------------------------------------------------------------------------------------------|-----------|------------|-------|---------|--|
| SANITATION               | 2     | 2       | 1        | 1        | 2         | 10                                                                                                                                                                                                                                                                                                                                                                                                                                                                                                                                                                                                                                                                                                                                                                                                                                                                                                                                                                                                                                                                                                                                                                                                                                                                                                                                                                                                                                                                                                                                                                                                                                                                                                                                                                                                                                                                                                                                                                                                                                                                                                                             | 2         | 10         | 30    | I       |  |
| GRAVE YARD<br>FACILITIES | 10    | 10      | 10       | 2        | 1         | 1                                                                                                                                                                                                                                                                                                                                                                                                                                                                                                                                                                                                                                                                                                                                                                                                                                                                                                                                                                                                                                                                                                                                                                                                                                                                                                                                                                                                                                                                                                                                                                                                                                                                                                                                                                                                                                                                                                                                                                                                                                                                                                                              | 1         | 7          | 42    | I       |  |
| EDUCATION                | 9     | 7       | 5        | 9        | 3         | 9                                                                                                                                                                                                                                                                                                                                                                                                                                                                                                                                                                                                                                                                                                                                                                                                                                                                                                                                                                                                                                                                                                                                                                                                                                                                                                                                                                                                                                                                                                                                                                                                                                                                                                                                                                                                                                                                                                                                                                                                                                                                                                                              | 9         | 9          | 60    | VII     |  |
| HOUSING                  | 1     | 1       | 2        | 8        | 4         | 8                                                                                                                                                                                                                                                                                                                                                                                                                                                                                                                                                                                                                                                                                                                                                                                                                                                                                                                                                                                                                                                                                                                                                                                                                                                                                                                                                                                                                                                                                                                                                                                                                                                                                                                                                                                                                                                                                                                                                                                                                                                                                                                              | 10        | 2          | 36    | I       |  |
| EMPLOYMENT               | 7     | 9       | 6        | 3        | 5         | 2                                                                                                                                                                                                                                                                                                                                                                                                                                                                                                                                                                                                                                                                                                                                                                                                                                                                                                                                                                                                                                                                                                                                                                                                                                                                                                                                                                                                                                                                                                                                                                                                                                                                                                                                                                                                                                                                                                                                                                                                                                                                                                                              | 4         | 6          | 42    | IV      |  |
| HEALTH                   | 3     | 4       | 4        | 7        | 8         | 7                                                                                                                                                                                                                                                                                                                                                                                                                                                                                                                                                                                                                                                                                                                                                                                                                                                                                                                                                                                                                                                                                                                                                                                                                                                                                                                                                                                                                                                                                                                                                                                                                                                                                                                                                                                                                                                                                                                                                                                                                                                                                                                              | 7         | 8          | 48    | 1       |  |
| TRANSPORT                | 6     | 5       | 8        | 4        | 7         | -5                                                                                                                                                                                                                                                                                                                                                                                                                                                                                                                                                                                                                                                                                                                                                                                                                                                                                                                                                                                                                                                                                                                                                                                                                                                                                                                                                                                                                                                                                                                                                                                                                                                                                                                                                                                                                                                                                                                                                                                                                                                                                                                             | 8         | -3         | 46    | 121(7)  |  |
| ELECTRICITY              | 4     | 6       | 3        | 10       | 10        | 3                                                                                                                                                                                                                                                                                                                                                                                                                                                                                                                                                                                                                                                                                                                                                                                                                                                                                                                                                                                                                                                                                                                                                                                                                                                                                                                                                                                                                                                                                                                                                                                                                                                                                                                                                                                                                                                                                                                                                                                                                                                                                                                              | 6         | 4          | 46    | V       |  |
| DRINKING<br>WATER        | 5     | 3       | 7        | 6        | 6         | 4                                                                                                                                                                                                                                                                                                                                                                                                                                                                                                                                                                                                                                                                                                                                                                                                                                                                                                                                                                                                                                                                                                                                                                                                                                                                                                                                                                                                                                                                                                                                                                                                                                                                                                                                                                                                                                                                                                                                                                                                                                                                                                                              | 3         | 5          | 39    | III (   |  |
| TRRIGATION WATER         | 8     | 8       | 9        | 5        | 9         | 6                                                                                                                                                                                                                                                                                                                                                                                                                                                                                                                                                                                                                                                                                                                                                                                                                                                                                                                                                                                                                                                                                                                                                                                                                                                                                                                                                                                                                                                                                                                                                                                                                                                                                                                                                                                                                                                                                                                                                                                                                                                                                                                              | 5         | 1          | 51    | III .   |  |
|                          | 133   | 375 375 | 7 CACHOR | Anay     | The tolky | E A STATE OF THE S | AUS SPA   | FARMER     |       |         |  |